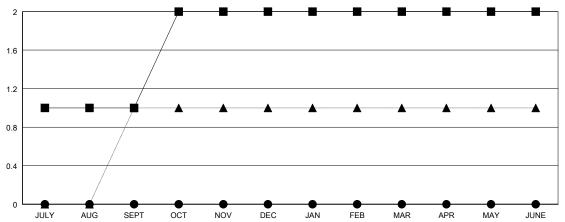

## GOALS AND ACTUAL NEW CLUBS CUMULATIVE

## **LOCATION MINNESOTA**

|               | Club          | os        |               |                  |
|---------------|---------------|-----------|---------------|------------------|
|               |               |           |               |                  |
| QUARTER       | NEW CLUB GOAL | NEW CLUBS | DROPPED CLUBS | QUARTER MEMBER G |
| JULY/AUG/SEPT | 1             | 0         | 0             | JULY/AUG/SEPT    |
| OCT/NOV/DEC   | 1             | 0         | 0             | OCT/NOV/DEC      |
| JAN/FEB/MAR   | 0             | 0         | 0             | JAN/FEB/MAR      |
| APR/MAY/ILINE | 0             | 0         | 0             | APR/MAY/JUNE     |