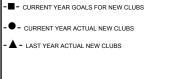

# GOALS AND ACTUAL MEMBERS CUMULATIVE

MEMBERSHIP DATA

| DROPPED MEMBERS |    |
|-----------------|----|
| DECEASED        | 3  |
| CLUB CANCELLED  | 0  |
| OTHER           | 28 |
| TOTAL           | 31 |

| Members               |                           |                         |                                              |  |  |  |  |
|-----------------------|---------------------------|-------------------------|----------------------------------------------|--|--|--|--|
| RESULTS FOR 2017-2018 |                           |                         |                                              |  |  |  |  |
| QUARTER               | MEMBER GROWTH NET<br>GOAL | MEMBER GROWTH<br>ACTUAL | DROPPED MEMBERS ACTUAL (including transfers) |  |  |  |  |
| JULY/AUG/SEPT         | 15                        | 19                      | 31                                           |  |  |  |  |
| OCT/NOV/DEC           | 15                        | 0                       | 0                                            |  |  |  |  |
| JAN/FEB/MAR           | -5                        | 0                       | 0                                            |  |  |  |  |
| APR/MAY/JUNE          | -5                        | 0                       | 0                                            |  |  |  |  |